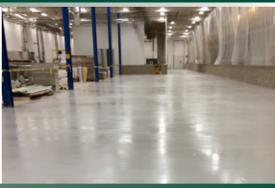

## Manufacturing & Industrial Flooring

In manufacturing and industrial facilities, you have professionals doing heavy duty work with heavy duty equipment. Safety issues are paramount, and strength is essential. Most industrial and manufacturing buildings utilize concrete floors for this reason. Allegheny Installations makes epoxy and polished concrete floors that are strong, but still sleek, and can promote safe conditions for workers.

## **Modern Industrial Floors**

Allegheny Installations designs and installs floors with the latest flooring products and materials, ensuring that you get the highest quality floor on the market. We pour a seamless floor on-site, on-budget, and on-schedule, because your business can't afford to fall behind.